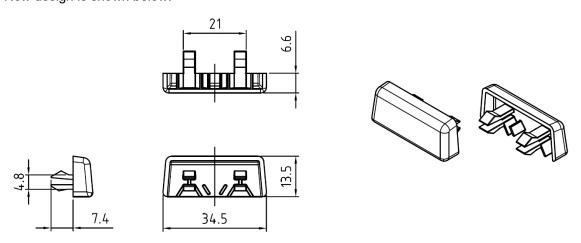

## Technical / Marketing Bulletin 23-03 Systems 4500 and 4700: Drain cover cap

Product: Drain cover cap, Art. 361582-001

Date: 1-April-2023

As part of REHAU's continuing improvement policy, we would like to inform you about a new drain cover cap design that is now available for our REHAU EuroDesign™ 4500 and Geneo® 4700 systems.

Art. 361882-001 will replace Art. 361582-001 and 261582 effective immediately.

The new drain cover cap design features a quick and common fitting method that allows the component to be pushed easily into place while being the perfect match for rectangular and oval slots.

Art. 361882-001 is available in white color.

New design is shown below.

If you have any questions, please contact your REHAU sales representative.

For updates to this publication, visit na.rehau.com/resourcecenter