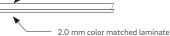

#### **Sheet specifications**

RAUVISIO crystal slim is a 2 mm thick clear acrylic laminate, the bottom 0.4 mm is colored and the top 1.6 mm is clear. The 2.0 mm thick backer laminate is a solid matching color 2 mm thick layer. The total thickness is 4 mm.

#### **Profile specifications**

| Application   | Backsplash, wall panel                                         |
|---------------|----------------------------------------------------------------|
| Thickness     | 5/32 in (4 mm)                                                 |
| Sheet size    | 51 x 110 in (1300 x 2800 mm)                                   |
| Face material | Two-layer polished (gloss) or natural (matte), multiple colors |
| Back material | Balancing sheet, matching color                                |