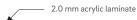

#### **Sheet specifications**

RAUVISIO crystal slim is a 2 mm thick clear acrylic laminate, the bottom 0.4 mm is colored and the top 1.6 mm is clear. The 2.0 mm thick backer laminate is a solid matching color 2 mm thick layer. The total thickness is 4 mm.

#### **Profile specifications**

| Application   | Backsplash, wall panel                                         |
|---------------|----------------------------------------------------------------|
| Thickness     | 5/32 in (4 mm)                                                 |
| Sheet size    | 51 x 110 in (1300 x 2800 mm)                                   |
| Face material | Two-layer polished (gloss) or natural (matte), multiple colors |
| Back material | Balancing sheet, matching color                                |