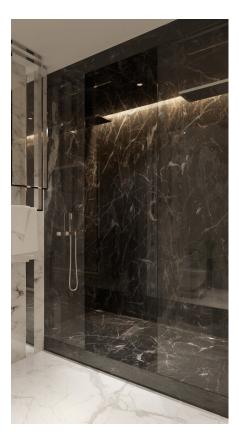

# **RAUVISIO crystal<sup>™</sup> slim**

The system design of RAUVISIO crystal slim allows for a wide range of applications, including kitchen or bath backsplash, shower walls, partition walls or fillers. It can be perfectly matched with RAUVISIO crystal cabinet doors or used as a reflective accent.

#### Applications

RAUVISIO crystal slim is a great, modern alternative to use instead of glass in the kitchen and bathroom. It can serve as a backsplash, decorative wall panel or a shower wall cladding. Please note that if using RAUVISIO crystal slim as a backsplash behind a gas cooktop, it must be at least 12 in (304.8 mm) from an open flame. If this is not possible, we suggest installing a flame retardant material directly behind the cooktop. Reference the RAUVISIO crystal Technical Information for more information.