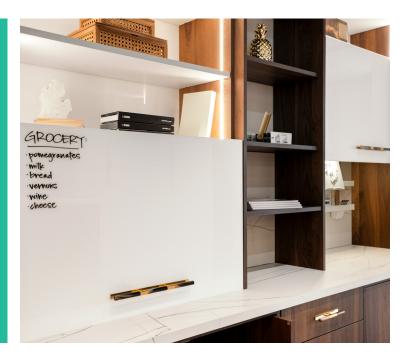

# **RAUVISIO crystal<sup>™</sup> slim**

The system design of RAUVISIO crystal slim allows for a wide range of applications, including kitchen or bath backsplash, shower walls, partition walls or fillers. It can be perfectly matched with RAUVISIO crystal cabinet doors or used as a reflective accent.

### The same great features & benefits as RAUVISIO crystal:

- Completely unique visual depth and
- Chemical and stain resistant
- Take notes or write tasks with whiteboard
- Cut and processed with woodworking tools
- 50% lighter than real glass

#### Applications

RAUVISIO crystal slim is a great, modern alternative to use instead of glass in the kitchen and bathroom. It can serve as a backsplash, decorative wall panel or a shower wall cladding. Please note that if using RAUVISIO crystal slim as a backsplash behind a gas cooktop, it must be at least 12 in (304.8 mm) from an open flame. If this is not possible, we suggest installing a flame retardant material directly behind the cooktop. Reference the RAUVISIO crystal Technical Information for more information.

**50% lighter panels** mean flexible design and ease of installation on site. Unlike real glass, RAUVISIO crystal slim is 50% lighter and can be cut, drilled and routed on the job site.