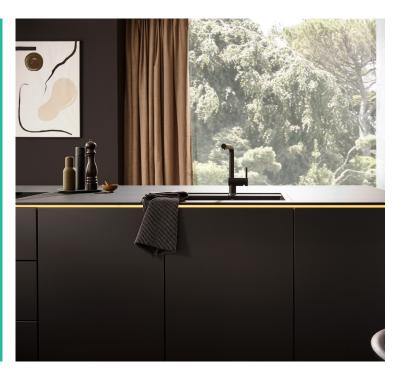

# **RAUVISIO** noir<sup>™</sup> compact

Modernize horizontal and vertical surfaces with a stunning monotonic matte look.

RAUVISIO noir compact is a 12 mm thick solid core panel that is made of synthetic thermosetting resins. The balanced panel has identical monotonic matte surfaces on both sides with a color matched core.

It can be used as a worktop, counter top or other horizontal surfaces as well as for wall cladding, partitions, doors or other vertical surfaces.

### The same great features & benefits as RAUVISIO noir:

- Irresistibly soft touch finish
- Deeply light-absorbent
- Seamless matte from every angle; front, back and edge
- Fingerprint, impact and scratch resistant
- Bacteria, mold and stain resistant
- Suitable for contact with food
- Independent thermal healing of microscratches
- Anti-microbial, ultra-low in VOCs and phenol-free