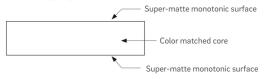

#### **Sheet specifications**

RAUVISIO noir compact is a 12 mm thick solid core panel that is made of synthetic thermosetting resins. This balanced panel has identical supermatte surfaces on both sides with a color matched core.

#### **Panel specifications**

| Appearance    | Super-matte                                                       |
|---------------|-------------------------------------------------------------------|
| Application   | Worktop, countertop, partition                                    |
| Design style  | Modern, contemporary                                              |
| Construction  | Solid core, balanced panel made of synthetic thermosetting resins |
| Sheet size    | 51 x 120 in (1300 x 3050 mm)                                      |
| Face material | Super-matte monotonic surface, multiple colors                    |
| Back material | Super-matte monotonic surface, matching colors                    |
| Core          | Color matched core                                                |
| Thickness     | 15/32 in (12 mm)                                                  |
|               |                                                                   |