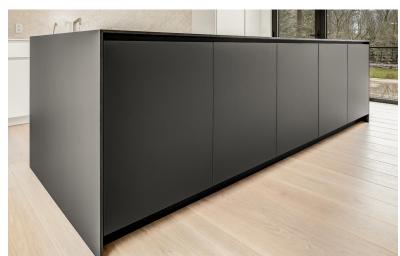

# **RAUVISIO** noir<sup>™</sup> compact

Modernize horizontal and vertical surfaces with a stunning monotonic matte look.

RAUVISIO noir compact is a 12 mm thick solid core panel that is made of synthetic thermosetting resins. The balanced panel has identical monotonic matte surfaces on both sides with a color matched core.

It can be used as a worktop, counter top or other horizontal surfaces as well as for wall cladding, partitions, doors or other vertical surfaces.

### The same great features & benefits as RAUVISIO noir:

- Irresistibly soft touch finish
- Deeply light-absorbent
- Seamless matte from every angle; front, back and edge
- Fingerprint, impact and scratch resistant
- Bacteria, mold and stain resistant
- Suitable for contact with food
- Independent thermal healing of microscratches
- Anti-microbial, ultra-low in VOCs and phenol-free