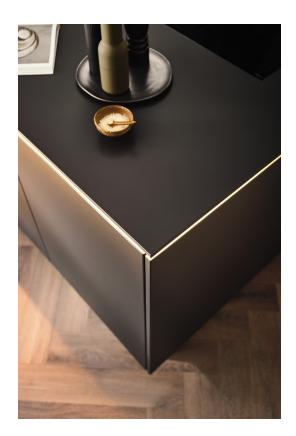

# **RAUVISIO** noir<sup>™</sup> compact

Modernize horizontal and vertical surfaces with a stunning monotonic matte look.

RAUVISIO noir compact is a 12 mm thick solid core panel that is made of synthetic thermosetting resins. The balanced panel has identical monotonic matte surfaces on both sides with a color matched core.

### The same great features & benefits as RAUVISIO noir:

- Irresistibly soft touch finish
- Deeply light-absorbent
- Seamless matte from every angle; front, back and edge
- Fingerprint, impact and scratch resistant
- Bacteria, mold and stain resistant
- Suitable for contact with food
- Independent thermal healing of microscratches
- Anti-microbial, ultra-low in VOCs and phenol-free

#### **Sheet specifications**

RAUVISIO noir compact is a 12 mm thick solid core panel that is made of synthetic thermosetting resins. This balanced panel has identical supermatte surfaces on both sides with a color matched core.