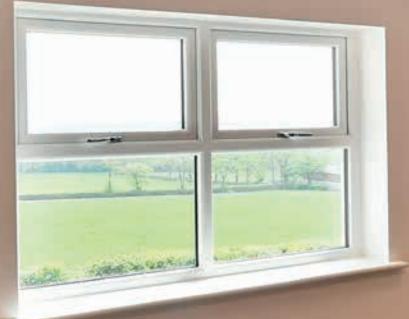

#### TOTAL70c - our original and most popular

Our chamfered system is simple yet elegant, helping to create beautiful contemporary frames for your home.

Systems are available in a range of window styles including French and casement windows, tilt & turn windows and bay and bow windows. A choice of door styles from residential to tilt/slide patio doors and French doors is also available.

#### TOTAL70 casement windows and door styles and shapes