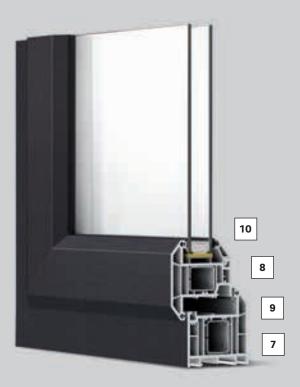

#### Multi-chamber profiles

The REHAU TOTAL70 range includes profiles with 5 chambers for improved thermal efficiency without compromising on structural capability.

#### Integral gasket

REHAU TOTAL70c profiles are supplied with gaskets already integrated into the profile.

#### Easy glazing

REHAU's single-leg glazing beads and retention detail guarantees on-site glazing is easy and secure when fitted.

- 1 70mm deep window and door system
- 2 Multi-chamber profile
- 3 Integral gasket
- 4 Easy glazing
- **5** 3mm outer wall thickness

- 6 Chamfered frame style
- 7 Hardware fixed into steel
- 8 Central eurogroove position
- 9 Steel reinforcement larger sized elements
- **10** Up to 44mm glazing