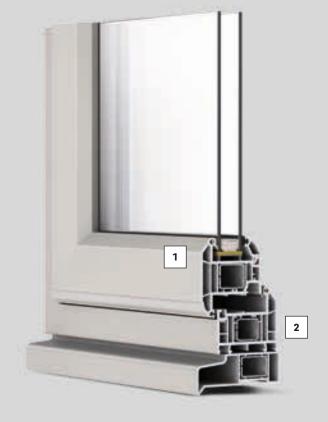

#### Multi-chamber profiles

The REHAU TOTAL70 range includes profiles with 5 chambers for improved thermal efficiency without compromising on structural capability.

#### Integral gasket

REHAU TOTAL70c profiles are supplied with gaskets already integrated into the profile.

#### Easy glazing

REHAU's single-leg glazing beads and retention detail guarantees on-site glazing is easy and secure when fitted.

- 1 70mm deep window and door system
- 2 Multi-chamber profile
- 3 Integral gasket
- 4 Easy glazing
- **5** 3mm outer wall thickness

- 6 Chamfered frame style
- 7 Hardware fixed into steel
- 8 Central eurogroove position
- 9 Steel reinforcement larger sized elements
- **10** Up to 44mm glazing