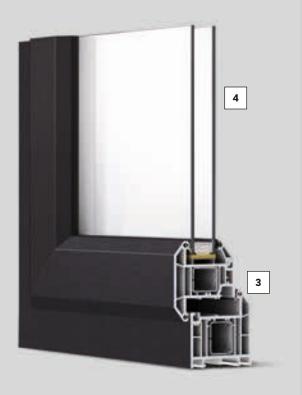

#### TOTAL70c - our original and most popular

Our chamfered system is simple yet elegant, helping to create beautiful contemporary frames for your home.

Systems are available in a range of window styles including French and casement windows, tilt & turn windows and bay and bow windows. A choice of door styles from residential to tilt/slide patio doors and French doors is also available.

# The original window system from REHAU

TOTAL70 offers enhanced aesthetics as well as superior fabrication and performance throughout.