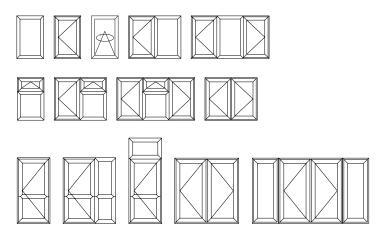

#### TOTAL70 casement windows and door styles and shapes

#### TOTAL70c - our original and most popular

Our chamfered system is simple yet elegant, helping to create beautiful contemporary frames for your home.

Systems are available in a range of window styles including French and casement windows, tilt & turn windows and bay and bow windows. A choice of door styles from residential to tilt/slide patio doors and French doors is also available.