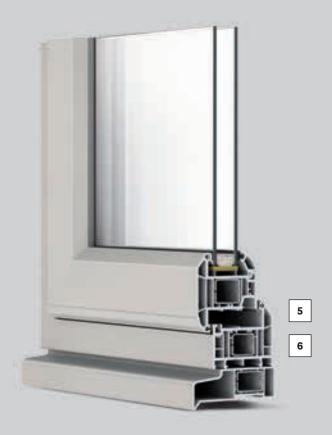

#### Multi-chamber profiles

The REHAU TOTAL70 range includes profiles with 5 chambers for improved thermal efficiency without compromising on structural capability.

#### Integral gasket

REHAU TOTAL70c profiles are supplied with gaskets already integrated into the profile.

#### Easy glazing

REHAU's single-leg glazing beads and retention detail guarantees on-site glazing is easy and secure when fitted.

- 1 70mm deep window and door system
- 2 Multi-chamber profile
- 3 Integral gasket
- 4 Easy glazing
- **5** 3mm outer wall thickness

- 6 Chamfered frame style
- 7 Hardware fixed into steel
- 8 Central eurogroove position
- 9 Steel reinforcement larger sized elements
- **10** Up to 44mm glazing