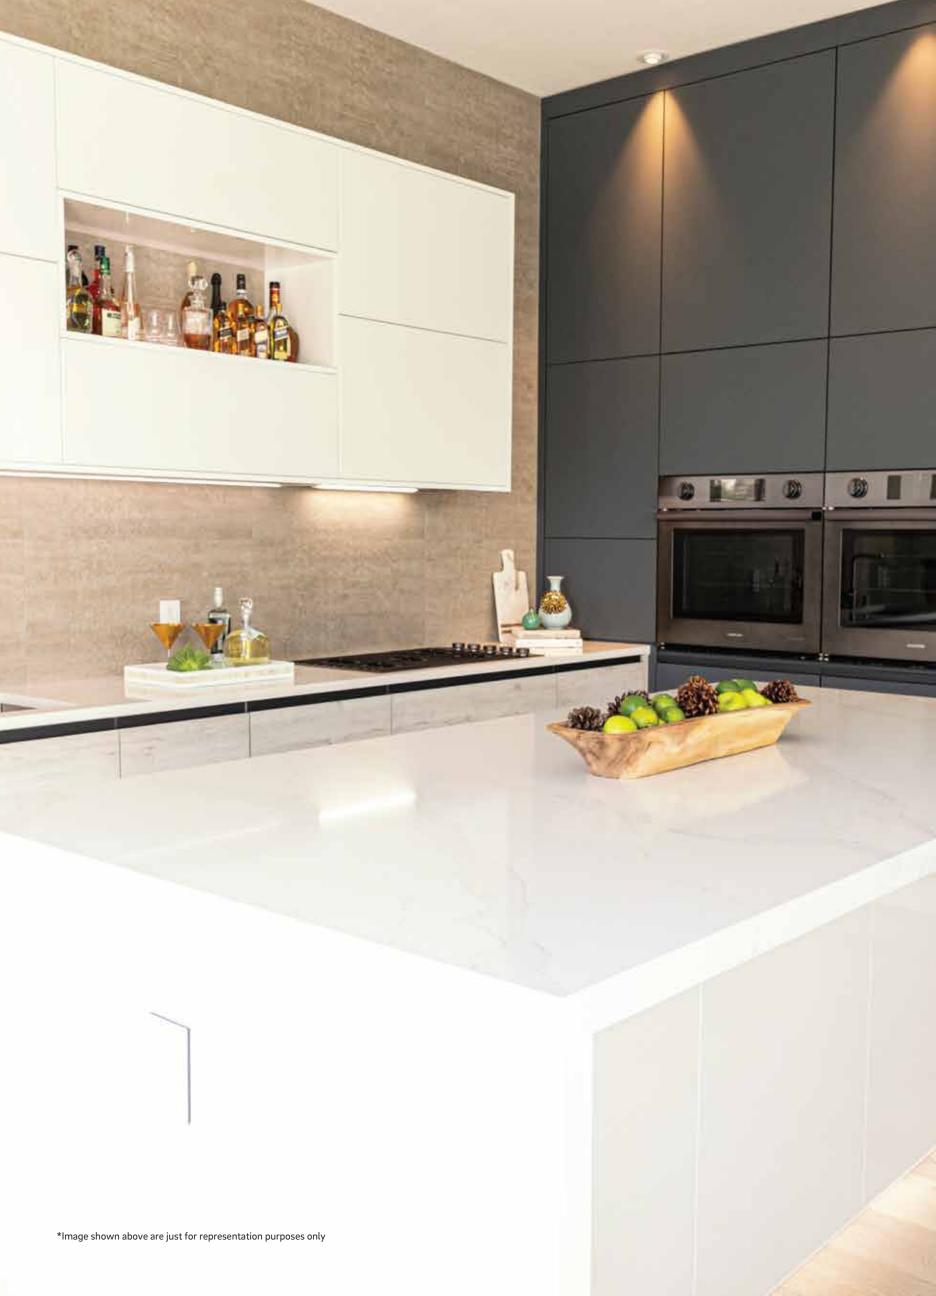

### Experience the fine living

Introducing Riviera, the premium laminate that brings the vibrant essence of tropical beauty into your home. Available in both high-gloss and matt finishes, riviera offers a luxurious high gloss and super matt appearance that enhances furniture fronts and surfaces.

Riviera's versatility and superior surface quality make it ideal for contemporary living spaces, ensuring a flawless look that aligns with the latest trends in furniture and interior design.

Elevate your interiors with riviera and experience the pinnacle of luxury and style.