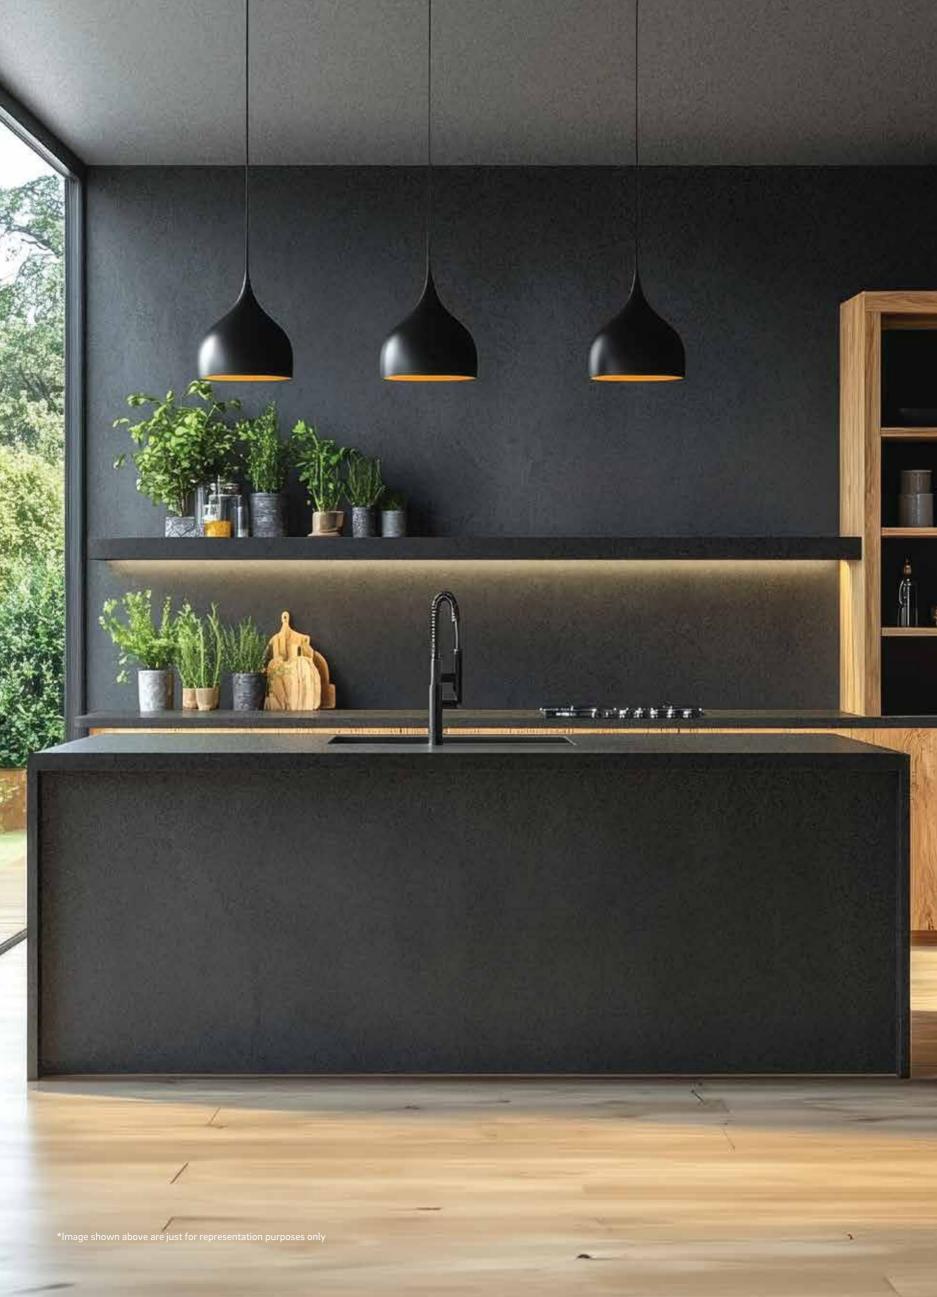

### Experience the fine living

Introducing Riviera, the premium laminate that brings the vibrant essence of tropical beauty into your home. Available in both high-gloss and matt finishes, riviera offers a luxurious high gloss and super matt appearance that enhances furniture fronts and surfaces.

Riviera's versatility and superior surface quality make it ideal for contemporary living spaces, ensuring a flawless look that aligns with the latest trends in furniture and interior design.

Elevate your interiors with riviera and experience the pinnacle of luxury and style.

### Why Choose RAUVISIO riviera?

RAUVISIO riviera laminate not only brings style and elegance to your interiors but also offers unmatched durability and ease of maintenance.