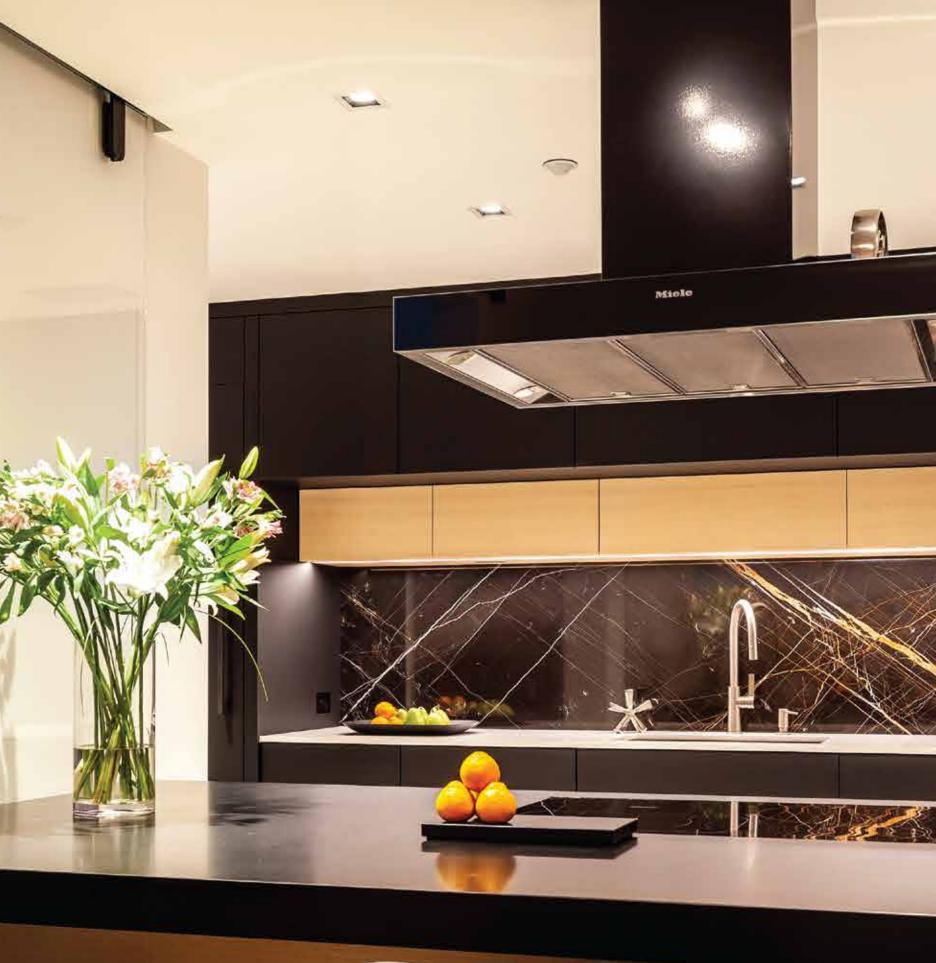

### Experience the fine living

Introducing Riviera, the premium laminate that brings the vibrant essence of tropical beauty into your home. Available in both high-gloss and matt finishes, riviera offers a luxurious high gloss and super matt appearance that enhances furniture fronts and surfaces.

Inspired by the fresh, exotic flavors of coastal landscapes, this laminate delivers exceptional color quality, depth, and brilliance. It's the perfect choice for creating sophisticated furniture pieces that truly stand out.

Riviera's versatility and superior surface quality make it ideal for contemporary living spaces, ensuring a flawless look that aligns with the latest trends in furniture and interior design.

Elevate your interiors with riviera and experience the pinnacle of luxury and style.