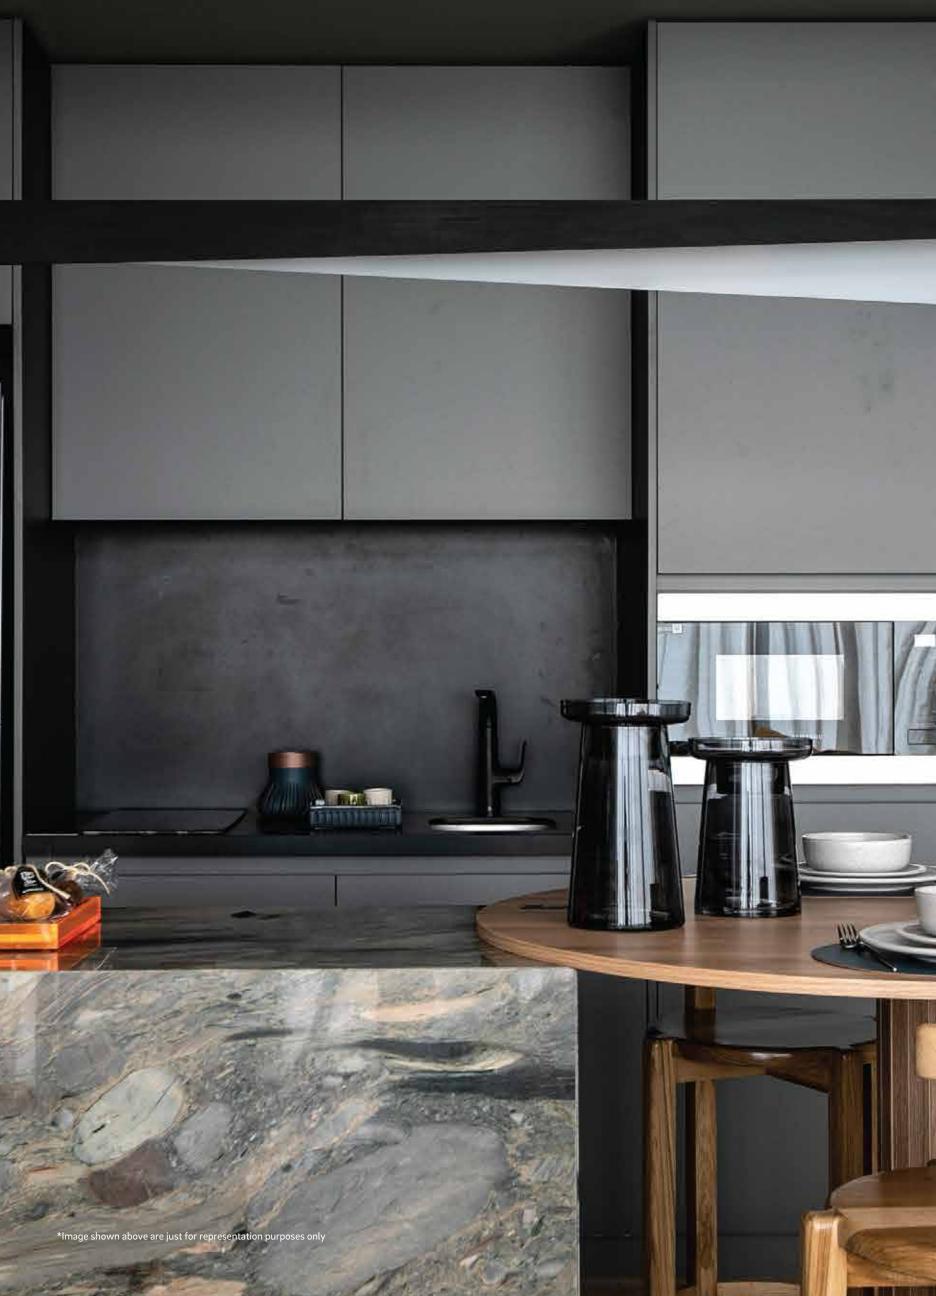

# High gloss sheen

Mirror-gloss finish combined with inspiring color brilliance, coupled with exceptional durability, provides shining results.

Inspired by the fresh, exotic flavors of coastal landscapes, this laminate delivers exceptional color quality, depth, and brilliance. It's the perfect choice for creating sophisticated furniture pieces that truly stand out.

Riviera's versatility and superior surface quality make it ideal for contemporary living spaces, ensuring a flawless look that aligns with the latest trends in furniture and interior design.

Elevate your interiors with riviera and experience the pinnacle of luxury and style.