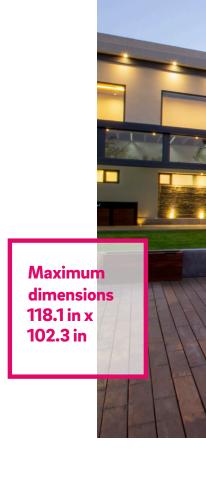

### System Synego 983

This sliding and lifting door system is the ideal choice for creating unique and inspiring living spaces. It can be used for significantly larger openings than usual, bringing instant architectural appeal to your home.

The System Synego 983 offers superior design. It features precision rollers ensuring a smooth gliding of the door sash, weighing up to 400 kg, for the lifetime of the door. In addition, it has a large glazing capacity of up to 2 inches, accepting special high-performance glass.

Create modern spaces that respond to the latest architectural trends and enjoy an amazing panoramic effect.

| Technical data       | Test results               |
|----------------------|----------------------------|
| Frame depth          | 7.4 in/3.1 in              |
| Glazing capacity     | Up to 2 in                 |
| Thermal insulation*1 | Uf 1.3W/m <sup>2</sup> K*  |
| Thermal insulation*2 | Uw <0.8W/m <sup>2</sup> K* |
| Sound insulation     | Up to class 4 (VDI 2719)   |