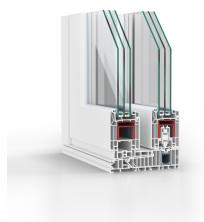

### EuroSlide 920

The EuroSlide 920 sliding door system provides a great outlook to the exterior and maximises the interior space. By simply opening the doors, an atmosphere of continuity is created by merging different areas into one and creating an airy, bright and more welcoming atmosphere.

Being steel reinforced, the EuroSlide 920 sliding door system provide excellent structural performance. In addition, they feature a multi-chamber frame design that facilitates an efficient staggered drainage system.