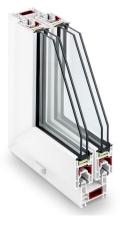

### EuroSlide 920

The EuroSlide 920 sliding door system provides a great outlook to the exterior and maximises the interior space. By simply opening the doors, an atmosphere of continuity is created by merging different areas into one and creating an airy, bright and more welcoming atmosphere.

Being steel reinforced, the EuroSlide 920 sliding door system provide excellent structural performance. In addition, they feature a multi-chamber frame design that facilitates an efficient staggered drainage system.