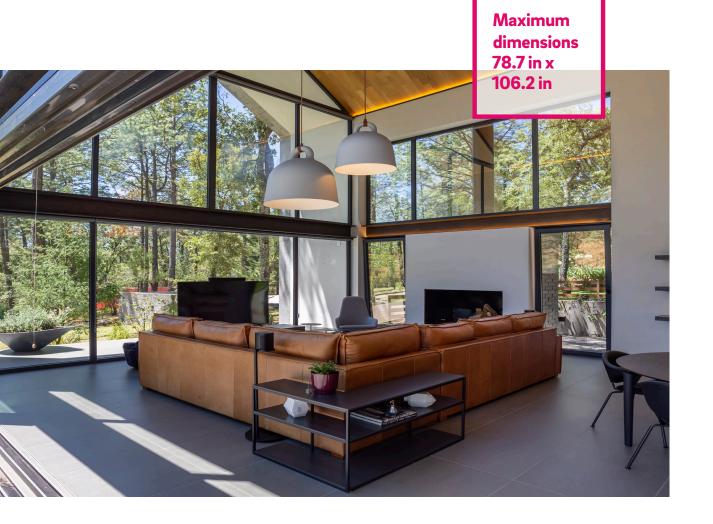

### EuroSlide 920

The EuroSlide 920 sliding door system provides a great outlook to the exterior and maximises the interior space. By simply opening the doors, an atmosphere of continuity is created by merging different areas into one and creating an airy, bright and more welcoming atmosphere.

Being steel reinforced, the EuroSlide 920 sliding door system provide excellent structural performance. In addition, they feature a multi-chamber frame design that facilitates an efficient staggered drainage system.

Expand your options with modern solutions for all types of projects.

Maximum dimensions 55.1 in x 94.4 in