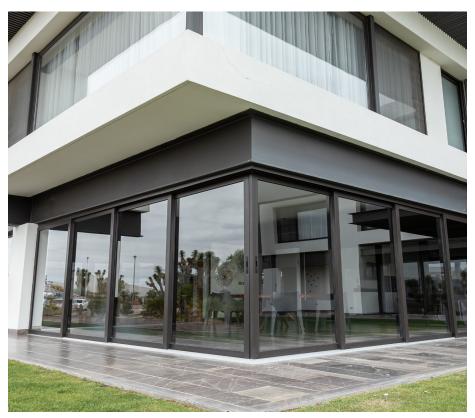

### EuroSlide 920

The EuroSlide 920 sliding door system provides a great outlook to the exterior and maximises the interior space. By simply opening the doors, an atmosphere of continuity is created by merging different areas into one and creating an airy, bright and more welcoming atmosphere.

Being steel reinforced, the EuroSlide 920 sliding door system provide excellent structural performance. In addition, they feature a multi-chamber frame design that facilitates an efficient staggered drainage system.