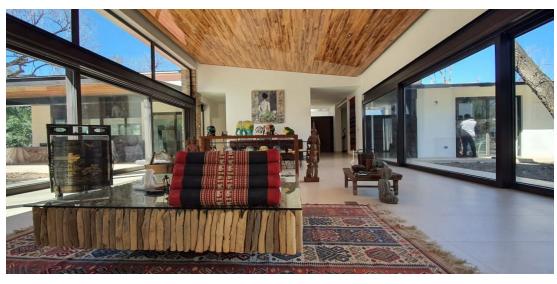

### High-Design Slide 920-86

## Maximise your spaces with elegance and allow nature and the outdoor environment be part of your home.

The versatility of the High-Design 920-86 sliding door system allows for different configurations, making it an excellent choice for residential and renovation projects.

Available with multiple locking points and double seals, the High-Design 920-86 sliding door system provides optimal security and tightness. At the same time, it creates perfect and comfortable environments thanks to its high sound and thermal insulation properties provided by its frame depth.