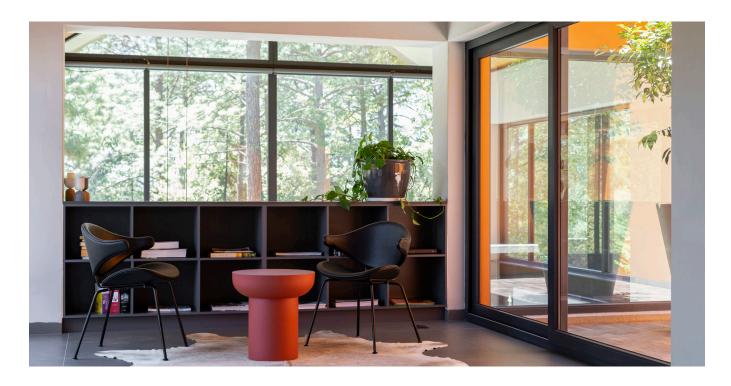

### System Synego 983

This sliding and lifting door system is the ideal choice for creating unique and inspiring living spaces. It can be used for significantly larger openings than usual, bringing instant architectural appeal to your home.

The System Synego 983 offers superior design. It features precision rollers ensuring a smooth gliding of the door sash, weighing up to 400 kg, for the lifetime of the door. In addition, it has a large glazing capacity of up to 2 inches, accepting special high-performance glass.

Create modern spaces that respond to the latest architectural trends and enjoy an amazing panoramic effect.

| Technical data       | Test results               |
|----------------------|----------------------------|
| Frame depth          | 7.4 in/3.1 in              |
| Glazing capacity     | Up to 2 in                 |
| Thermal insulation*1 | Uf 1.3W/m <sup>2</sup> K*  |
| Thermal insulation*2 | Uw <0.8W/m <sup>2</sup> K* |
| Sound insulation     | Up to class 4 (VDI 2719)   |