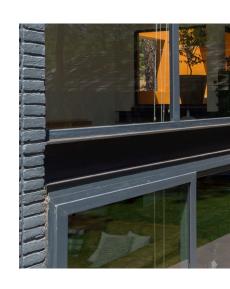

Available with multiple locking points and double seals, the High-Design 920-86 sliding door system provides optimal security and tightness. At the same time, it creates perfect and comfortable environments thanks to its high sound and thermal insulation properties provided by its frame depth.