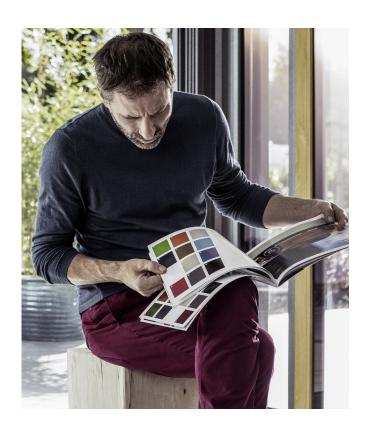

## Discover the world in full color

REHAU sliding doors give every project a unique touch to the interior and exterior, thanks to their beautiful, bright colors.

You can customise your doors with a wide variety of colors. Choose from classic, wood-style or modern finishes, which are resistant to weathering and environmental agents.

In addition, REHAU Systems 920 and 920-86 doors are also available in beige and clay base colors, and Synego 983 doors is available in white base color. These colors will also look great in any architectural style.