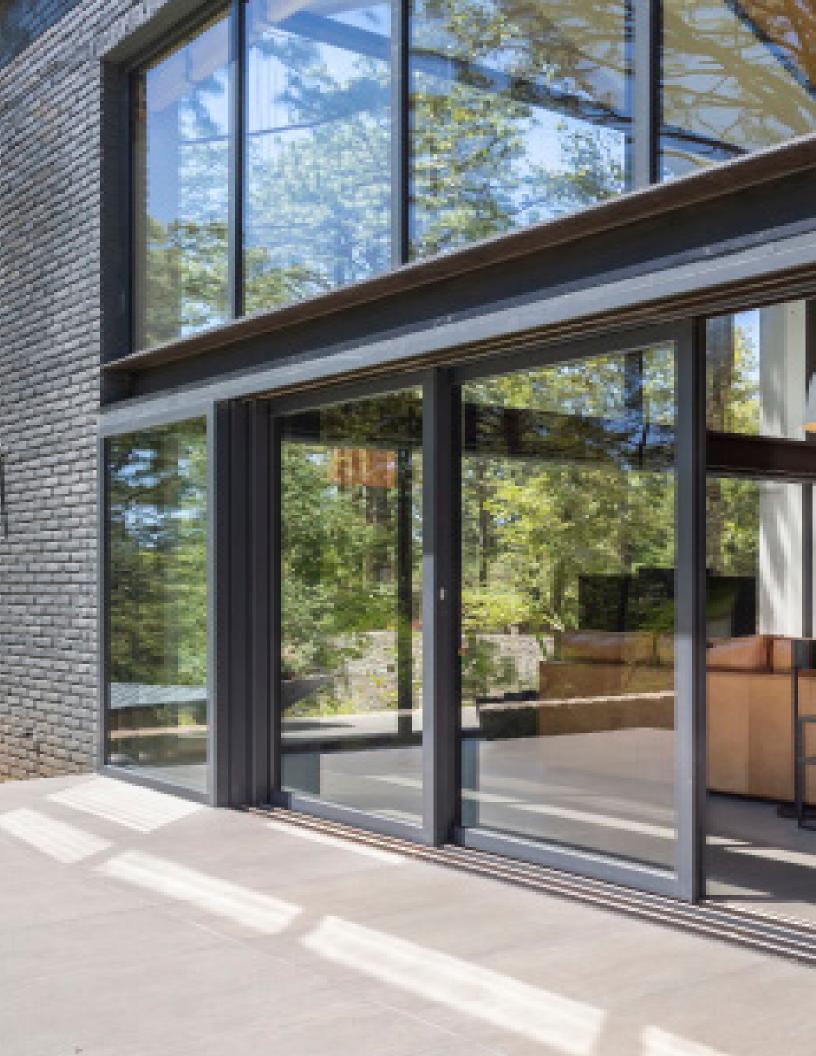

### EuroSlide 920

The EuroSlide 920 sliding door system provides a great outlook to the exterior and maximises the interior space. By simply opening the doors, an atmosphere of continuity is created by merging different areas into one and creating an airy, bright and more welcoming atmosphere.

Being steel reinforced, the EuroSlide 920 sliding door system provide excellent structural performance. In addition, they feature a multi-chamber frame design that facilitates an efficient staggered drainage system.

Expand your options with modern solutions for all types of projects.

Maximum dimensions 55.1 in x 94.4 in