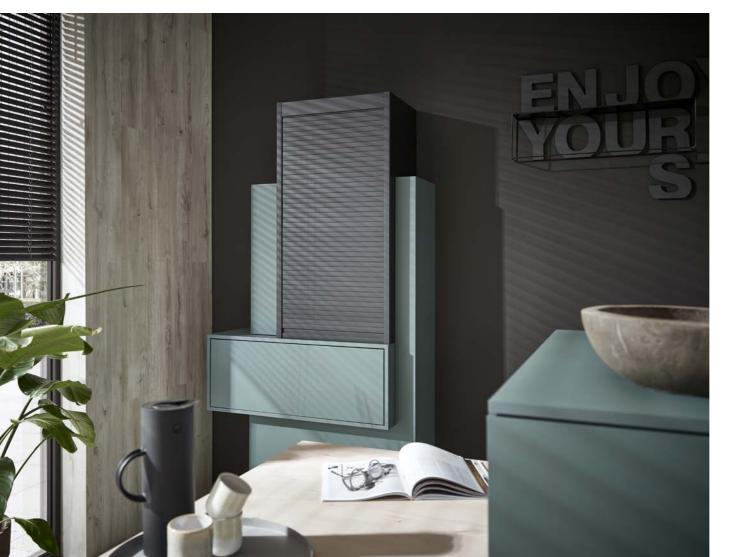

# Interior in design match

RAUVISIO brilliant noble matt is part of the excellent noble matt collection and therefore offers more possibilities for every project. Combine RAUVISIO brilliant noble matt for less stressed surfaces with our extremely robust HPL RAUVISIO noir or RAUVOLET noble matt storage solution. Of course, we also offer the matching RAUKANTEX noble matt edgeband.

## **RAUVISIO** brilliant noble matt

RAUVISIO brilliant noble matt makes luxury class designs more suitable for everyday use than ever before.

Elegant and resistant, RAUVISIO brilliant combines a noble matt look with a high-quality, velvety feel. The material scores with easy processing with woodworking tools as well as the always perfectly matched edgeband from a single source. For more freedom in your project. In perfect design combination with the REHAU noble matt collection.

### Benefits at a glance

Velvety soft haptic & noble matt optic

Cost saving alternative to our HPL

Anti-fingerprint

Fasy to clean

Can be processed with woodworking tools

Perfect matching rollershutters and edgebands