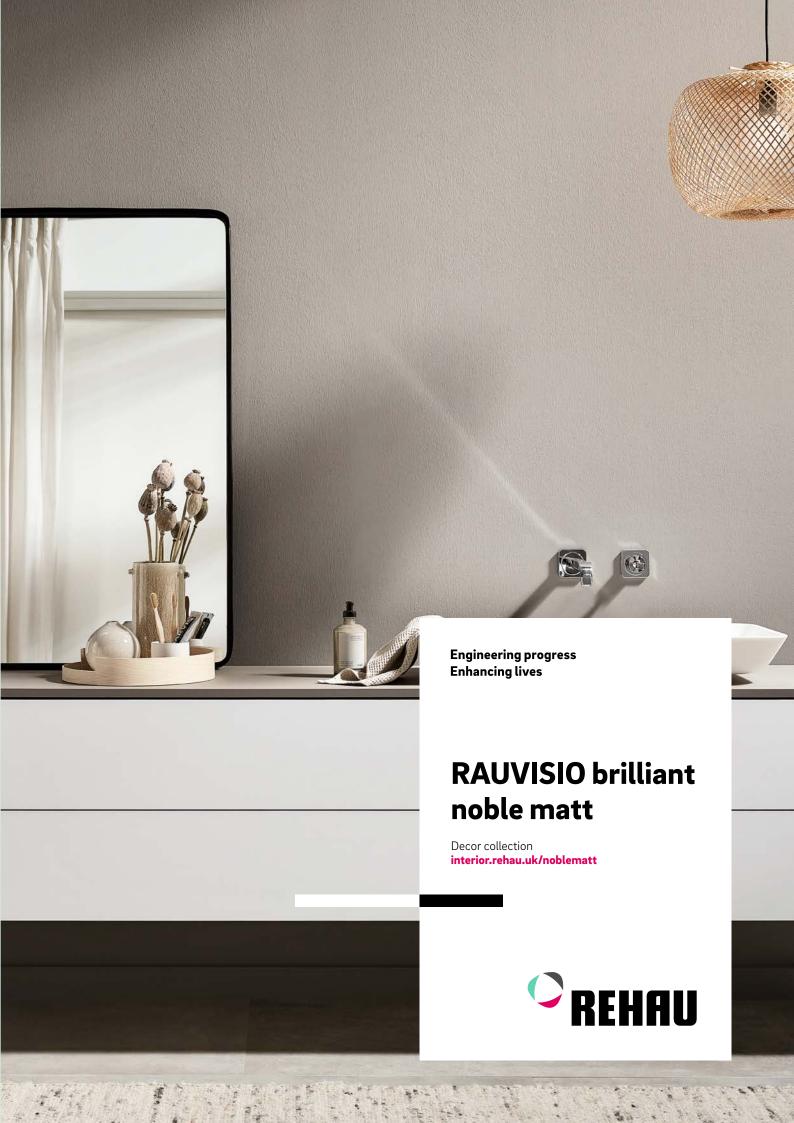

## **RAUVISIO** brilliant noble matt

RAUVISIO brilliant noble matt makes luxury class designs more suitable for everyday use than ever before.

Elegant and resistant, RAUVISIO brilliant combines a noble matt look with a high-quality, velvety feel. The material scores with easy processing with woodworking tools as well as the always perfectly matched edgeband from a single source. For more freedom in your project. In perfect design combination with the REHAU noble matt collection.

### Benefits at a glance

Velvety soft haptic & noble matt optic

Cost saving alternative to our HPL

Anti-fingerprint

Fasy to clean

Can be processed with woodworking tools

Perfect matching rollershutters and edgebands