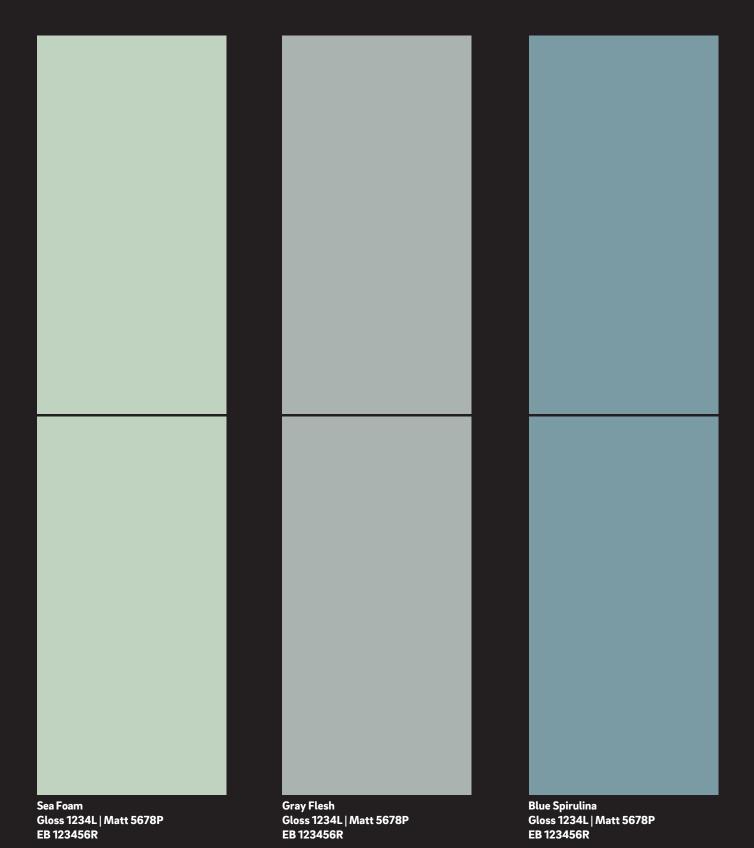

# **Design Collection**

Marshmallow Gloss 1234L | Matt 5678P EB 123456R French Vanilla Gloss 1234L | Matt 5678P EB 123456R Azucar Gloss 1234L | Matt 5678P EB 123456R

Gloss 1234L | Matt 5678P EB 123456R

Silver Dust Gloss 1234L | Matt 5678P EB 123456R

Black Rice Gloss 1234L | Matt 5678P EB 123456R