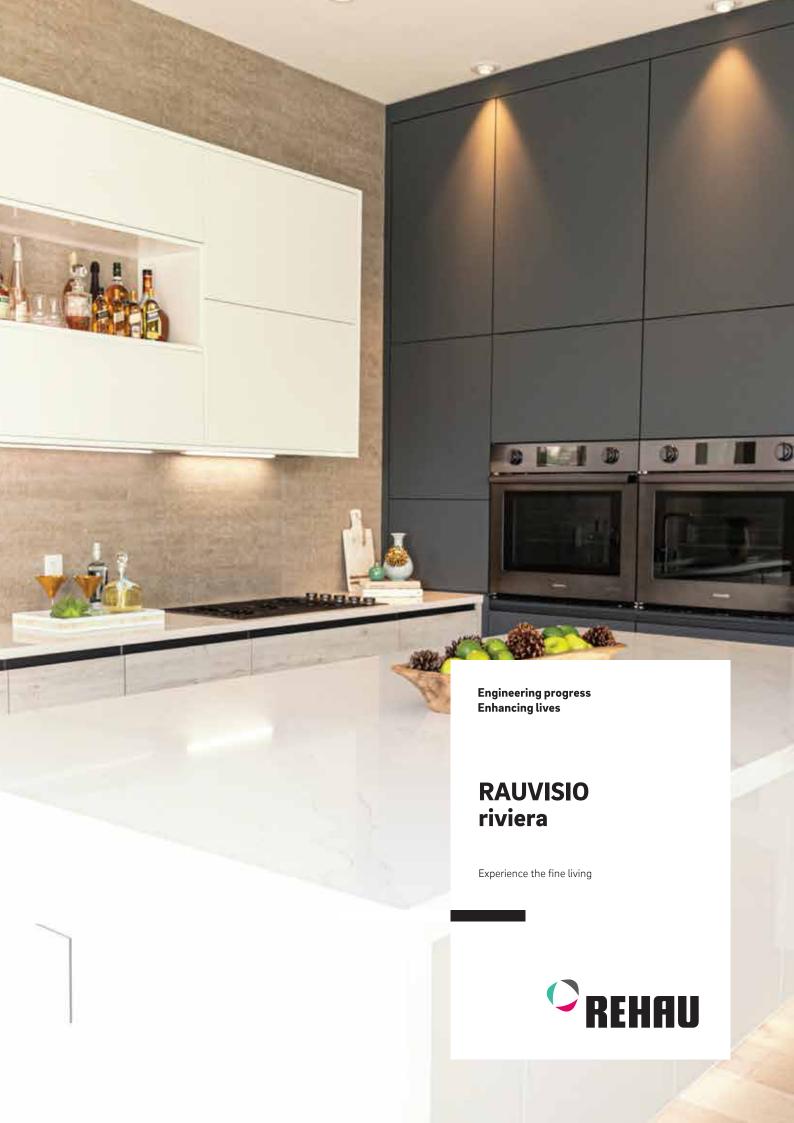

## **RAUVISIO** riviera.

### Experience the fine living

Introducing Riviera, the premium laminate that brings the vibrant essence of tropical beauty into your home. Available in both high-gloss and matt finishes, riviera offers a luxurious high gloss and super matt appearance that enhances furniture fronts and surfaces.

Inspired by the fresh, exotic flavors of coastal landscapes, this laminate delivers exceptional color quality, depth, and brilliance. It's the perfect choice for creating sophisticated furniture pieces that truly stand out.