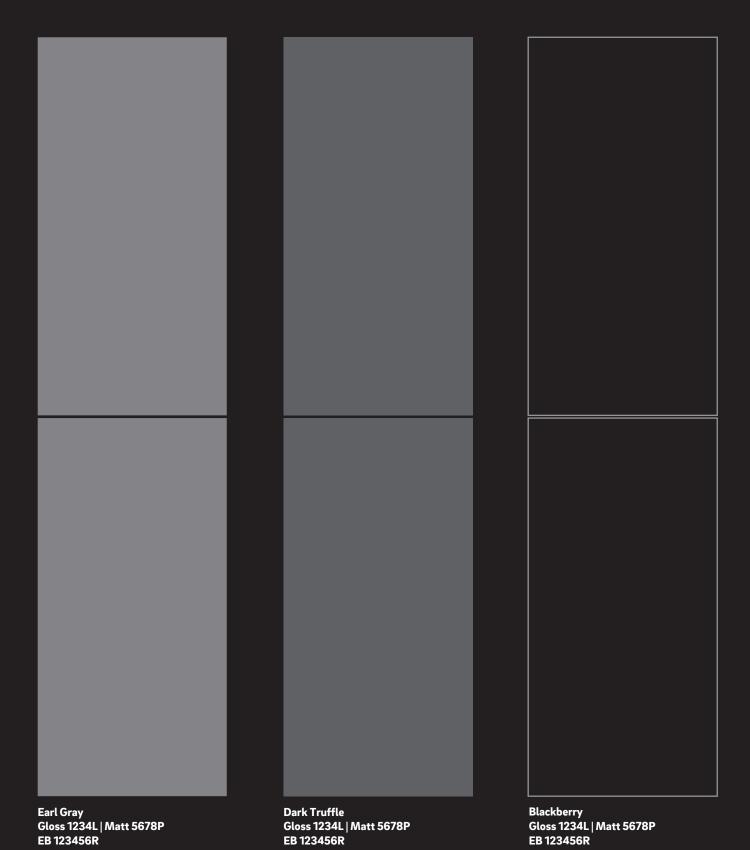

# **Design Collection**

Marshmallow Gloss 1234L | Matt 5678P EB 123456R French Vanilla Gloss 1234L | Matt 5678P EB 123456R Azucar Gloss 1234L | Matt 5678P EB 123456R

Gloss 1234L | Matt 5678P EB 123456R

Silver Dust Gloss 1234L | Matt 5678P EB 123456R

Black Rice Gloss 1234L | Matt 5678P EB 123456R