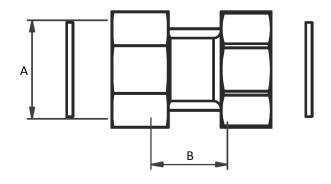

## PRO-BALANCE Brass Manifold Unions

Product: PRO-BALANCE® Brass Manifold UnionsDate: 19 June 2023 (supersedes 01 August 2021)

| Article No. | Description                                                             | A<br>In (mm) | B<br>In (mm) |
|-------------|-------------------------------------------------------------------------|--------------|--------------|
| 260407-001  | 1 in. BSPP Brass Unions for PRO-BALANCE and HKV Manifolds, with Gaskets | 1 (25.4)     | 1 (25.4)     |
| 281971-001  | 1 1/4 in. BSPP Brass Unions for PRO-BALANCE<br>Manifolds, with Gaskets  | 1.25 (31.8)  | 0.75 (19)    |